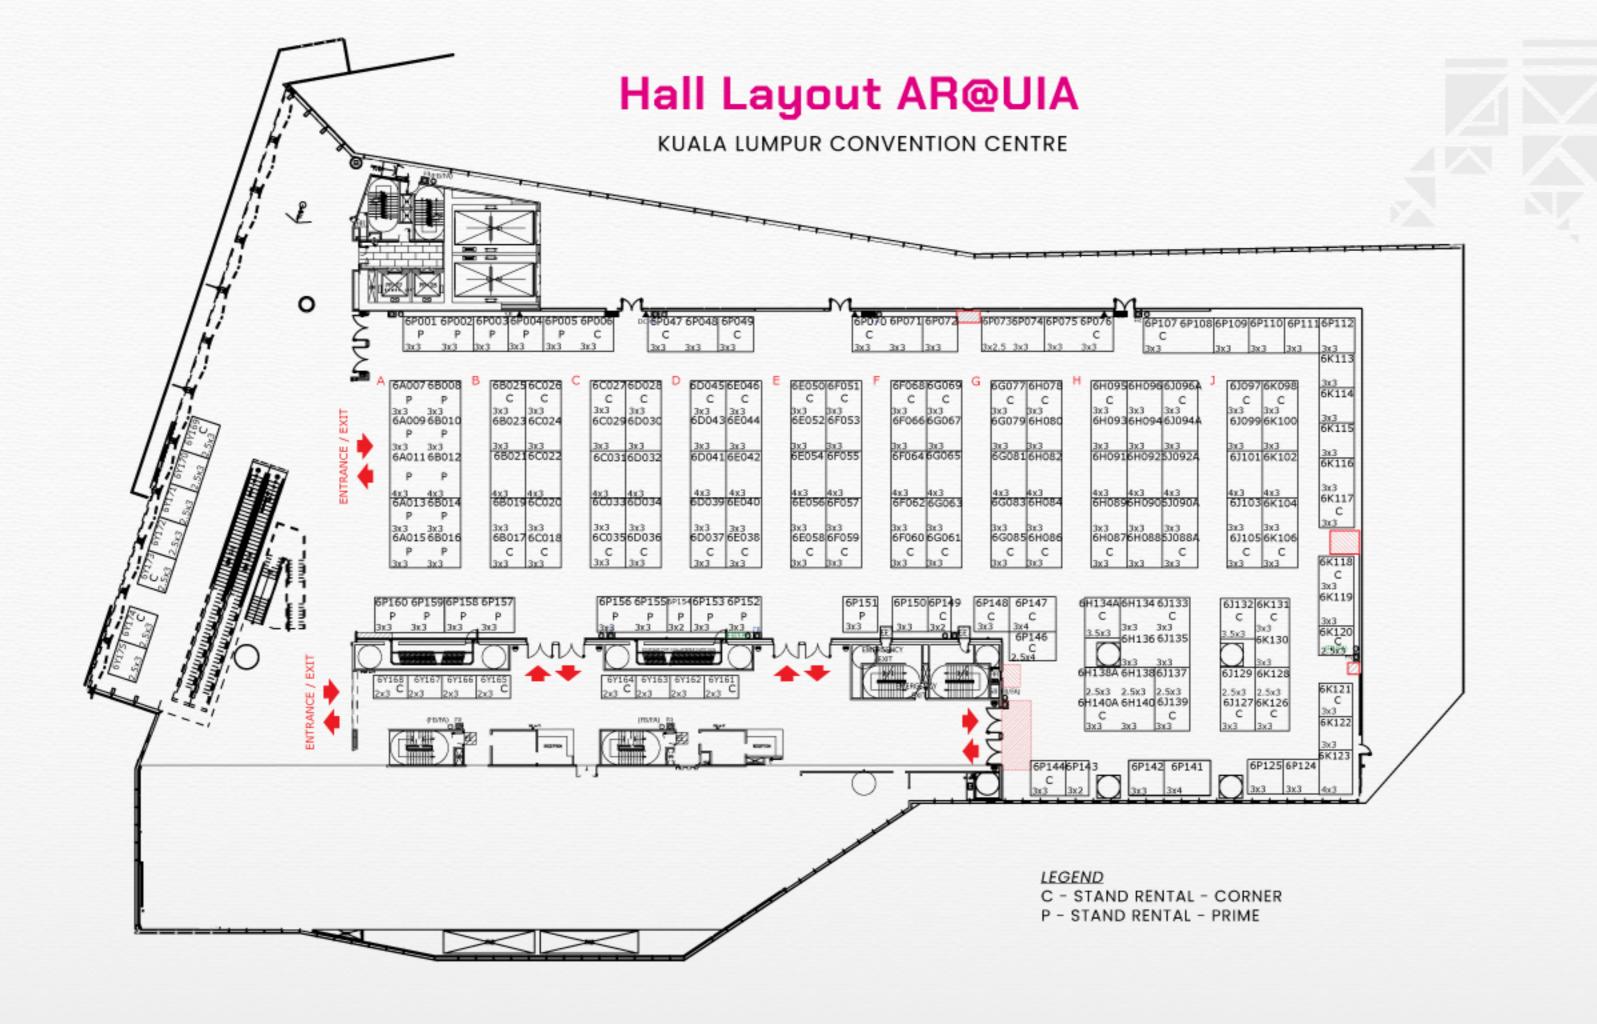

# **Exhibit Rate**

| TYPE OF EXHIBIT                   | RATE (USD)                                  |
|-----------------------------------|---------------------------------------------|
| Stand Rental - Raw Space          | USD 433.40 per sqm / USD 3,900.00 per 9 sqm |
| Stand Rental - Standard Structure | Additional <b>USD 80</b> per sqm            |
| Stand Rental - Shell Scheme       | Additional <b>USD 50</b> per sqm            |
| Stand Rental - Corner             | Additional <b>USD 270</b> per stand         |
| Stand Rental - Prime              | Additional <b>USD 270</b> per stand         |